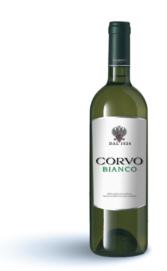

## DUCA DI SALAPARUTA - CORVO BIANCO IGT TERRE SICILIANE - 75CL

**SKU:** XX00310

**REGION:** Sicilia

**VOL:** 12%

**PACK:** 6 x 75cl

Insolia, Grecanico

Blend of Insolia and Grecanico. Bright straw yellow with greenish tinges. Intense and fruity mediterranean scents. Fresh, lively with a nice acidity. Dry with a good body.