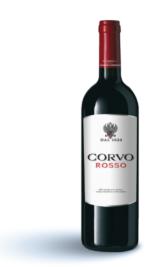

## DUCA DI SALAPARUTA - CORVO ROSSO IGT TERRE SICILIANE - 75CL

**SKU:** XX00311

**REGION:** Sicilia

**VOL:** 13%

**PACK:** 6 x 75cl

Nero d'Avola, Nerello Mascalese Aged for 10 months in oak barrels. Lively ruby red with light garnet highlights. Complex, with notes of morello cherries. Dry, full, balanced, full-bodied and persistent.