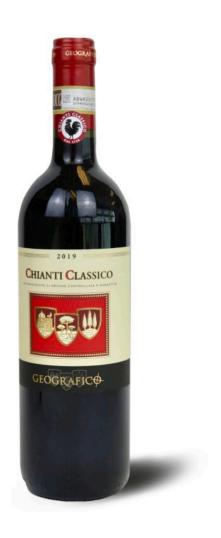

GEOGRAFICO - CHIANTI CLASSICO DOCG GALLO NERO - 75CL

**SKU:** XX4134

**REGION:** Toscana

**VOL:** 13%

**PACK:** 6 x 75cl

90% Sangiovese, 10% Canaiolo Ruby red colour developing garnet tones

with age; balanced and dry.