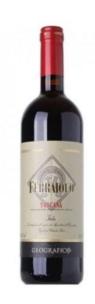

GEOGRAFICO - "FERRAIOLO" SUPER TUSCAN IGT - 75CL

**SKU:** XX4140

**REGION:** Toscana

**VOL:** 13,5%

**PACK:** 6 x 75cl

95% Sangiovese, 5% Merlot Extremely soft and round taste, harmonious with soft tannins.