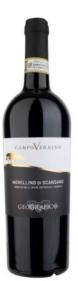

GEOGRAFICO - MORELLINO DI SCANSANO DOCG "CAMPO VERNINO" -75CL SKU: XX4137 REGION: Toscana VOL: 12,5% PACK: 6 x 75cl

100% Sangiovese Deep ruby red and a delicate bouquet with scents of violets and cherries. The palate is dry butwarm, and displays gentle tannins.