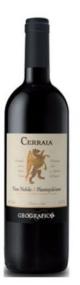

GEOGRAFICO - VINO NOBILE DI MONTEPULCIANO DOCG "CERRAIA" -75CL

**SKU:** XX4138

**REGION:** Toscana

**VOL:** 13%

**PACK:** 6 x 75cl

Prugnolo Gentile, Colorino, Canaiolo Nero, Merlot Ruby red colour, intense fruity and vinous odour with balanced and velvety flavour.