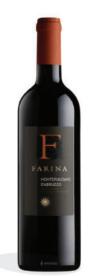

## GERARDO CESARI - FARINA MONTEPULCIANO D'ABRUZZO 75CL

**SKU:** XX4248

**REGION:** ABRUZZO

**VOL:** 12,5%

**PACK:** 6 x 75cl

100% Montepulciano d'Abruzzo Ruby red wine, full bodied with harmonic and velvety taste.

Montepulciano d'Abruzzo 100% Ruby red wine, full bodied with harmonic and velvety taste.

www.annessa.com