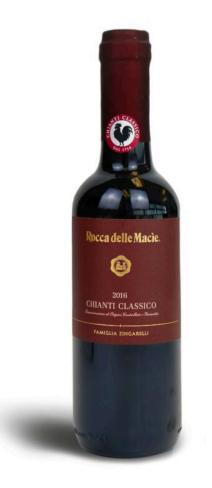

## ROCCA DELLE MACIE - CHIANTI CLASSICO DOCG - 37,5CL

**SKU:** XX1800

**REGION:** Toscana

**VOL:** 13,5%

PACK: 24 x 37,5cl

90% Sangiovese 10% Merlot and Canaiolo Aged in oak 6-10 months and bottle for 1 month. Lively ruby red. Hints of light spice. Savoury and full-bodied with flavours of dark cherries mingled with violets and herbs.